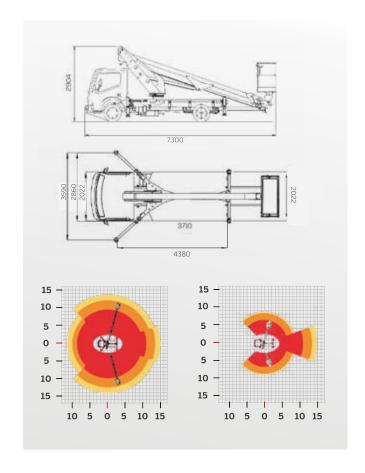

#### Σ FOCUS ON DETAILS

| <del>€</del>                  | PERFORMANCE                                          |
|-------------------------------|------------------------------------------------------|
| Max. working height           | 24,8 m                                               |
| Max. horizontal outreach      | 15 m                                                 |
| Max. basket capacity          | 220 Kg                                               |
| Basket dimensions             | 1,4x0,7x1,1 m                                        |
| Basket rotation               | ±90°( 180° total)                                    |
| Turret rotation               | ±360° (720° total)                                   |
| Stabilization Front: vertical | hydraulically extractable<br>Rear: vertical in shape |
| Controls                      | Electro-hydraulic                                    |