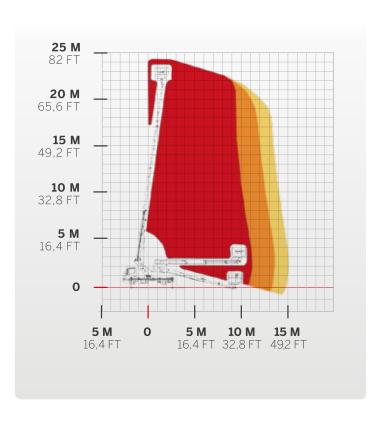

#### Σ FOCUS ON DETAILS

| <del>€</del>                  | PERFORMANCE                                          |
|-------------------------------|------------------------------------------------------|
| Max. working height           | 24,8 m                                               |
| Max. horizontal outreach      | 15 m                                                 |
| Max. basket capacity          | 220 Kg                                               |
| Basket dimensions             | 1,4x0,7x1,1 m                                        |
| Basket rotation               | ±90°( 180° total)                                    |
| Turret rotation               | ±360° (720° total)                                   |
| Stabilization Front: vertical | hydraulically extractable<br>Rear: vertical in shape |
| Controls                      | Electro-hydraulic                                    |