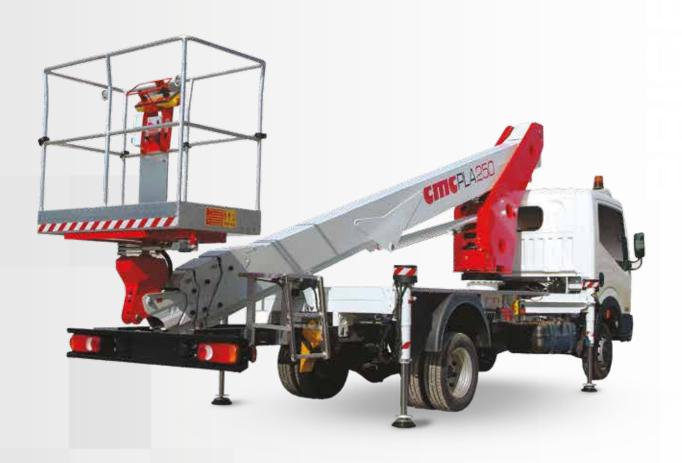

### **TELESCOPIC BOOM WITH S.C.S. (Self Control System)**

Telescopic configuration with a fixed boom and three telescopic sliding booms.

Multiple stabilization area to optimize the performance both in confined spaces and in more accessible areas. Equipped with innovative S.C.S. technology by CMC, for the optimal management of the machine. Electro-hydraulic controls and internal pipes. Top of the range.

#### Σ FOCUS ON DETAILS

| <del>€</del>                  | PERFORMANCE                                          |
|-------------------------------|------------------------------------------------------|
| Max. working height           | 24,8 m                                               |
| Max. horizontal outreach      | 15 m                                                 |
| Max. basket capacity          | 220 Kg                                               |
| Basket dimensions             | 1,4x0,7x1,1 m                                        |
| Basket rotation               | ±90°( 180° total)                                    |
| Turret rotation               | ±360° (720° total)                                   |
| Stabilization Front: vertical | hydraulically extractable<br>Rear: vertical in shape |
| Controls                      | Electro-hydraulic                                    |