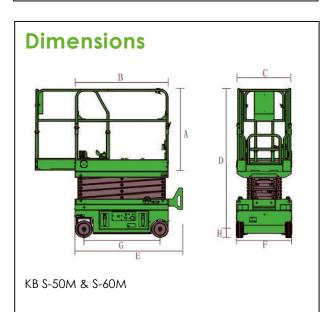

## a LUIBL product

| Models KB Lift                                        | S-50M                       | S-60M       |
|-------------------------------------------------------|-----------------------------|-------------|
| Working height max (m) H1                             | 5                           | 6,4         |
| Platform height max (m) H2                            | 3                           | 4,4         |
| Outreach (m) (2)                                      | 0,55                        | 0,55        |
| Lifting capacity (kg)                                 | 240                         | 240         |
| Lifting capacity (kg) (Extended platform)             | 100                         | 100         |
| Weight(kg)                                            | 760                         | 810         |
| Platform size(3) x (5) x (6)(L x W x<br>H)m           | 1,28 x 0,76 x 1,1           |             |
| The length of platform extended (m)<br>(4)            | 1,8                         | 1,8         |
| Skirting board height (m) (7)                         | 0,17                        | 0,17        |
| Stowed slze(L $\times$ W) (8) $\times$ (9)rn          | 1.49 x 0.76                 | 1.49 x 0.76 |
| Stowed height (m) (10)                                | 2.03                        | 2.03        |
| Length of the machine with platform extended (m) (13) | -                           | -           |
| Height of the machine with platform folded (m) (11)   | 1,5                         | 1,59        |
| Hydraulic tank capacity (L)                           | 2                           | 2           |
| Gradeability                                          | 25%                         | 25%         |
| Wheelbase (m) (12)                                    | 1,05                        | 1,05        |
| Ground clearance (m)                                  | 0,06                        | 0,06        |
| Pothole protection board ground clearance (m) (down)  | 0,15                        | 0,15        |
| Inside rotation radius (m)                            | 0,35m                       | 0,35m       |
| Outside turning radius (m)                            | -                           | -           |
| Load number max                                       | 2                           | 2           |
| Raised time I Lowenng time (s)                        | 20/17                       | 23/19       |
| Traction speed (km/h)                                 | 3                           | 3           |
| Safe speed (km/h)                                     | 0,8                         | 0,8         |
| Vertical tilt°                                        | 3                           | 3           |
| Lateral tilt°                                         | 2                           | 2           |
| Power source                                          | 24V                         |             |
| Tire size (mm)                                        | Solid Non-marking tires 230 |             |
| Drive model                                           | -                           |             |