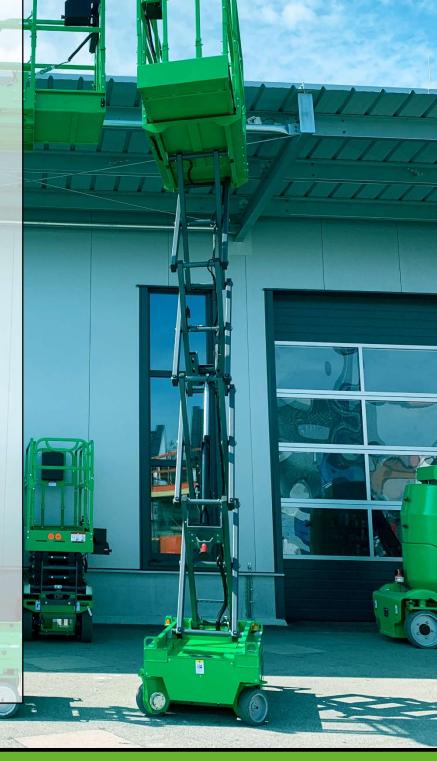

# KB S-50M & S-60M

### Selfpropelled Mini-Scissors



#### **Standardfeatures**

- Working Height 5m and 6m
- Extendable Platform
- Non marking tyres
- Proportional controls for lift and drive function
- 25% Gradeability
- Manual Emergency lowering valve
- Multiple disc brakes
- Manual brake release
- Battery charger indicator
- Hour meter
- Forklift pockets
- Diagnostic System
- Beeper Horn
- Foldable Rails
- Maintenance free batterie
- 12 month warranty

#### Options

- AC wiring to platform
- 230V plug at the platform
- Working light
- Dual flashing beacon
- Airline to the platform
- Warranty extension



#### **KB** Lift

Luibl Lift GmbH Industriestraße 18a 93176 Beratzhausen info@kb-lift.com www.kb-lift.com info@luibl-lift.com www.luibl-lift.com

Telefon: +49 851 / 75 68 68-0 Institut: Deutsche Bank Ust.ID-Nr: DE-323070148 SWIFT-BIC: DEUTDEMM750 Amtsgericht Regensburg HRB: 17063 IBAN: DE40 75070013 КB

## a LUIBL product



| Models KB Lift                                        | S-50M                       | S-60M       |
|-------------------------------------------------------|-----------------------------|-------------|
| Working height max (m) H1                             | 5                           | 6,4         |
| Platform height max (m) H2                            | 3                           | 4,4         |
| Outreach (m) (2)                                      | 0,55