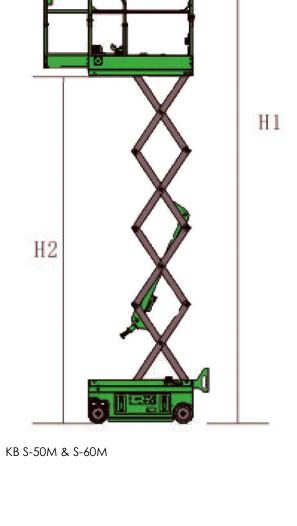

## a LUIBL product

| Models KB Lift                                        | S-50M                       | S-60M       |
|-------------------------------------------------------|-----------------------------|-------------|
| Working height max (m) H1                             | 5                           | 6,4         |
| Platform height max (m) H2                            | 3                           | 4,4         |
| Outreach (m) (2)                                      | 0,55                        | 0,55        |
| Lifting capacity (kg)                                 | 240                         | 240         |
| Lifting capacity (kg) (Extended platform)             | 100                         | 100         |
| Weight(kg)                                            | 760                         | 810         |
| Platform size(3) x (5) x (6)(L x W x<br>H)m           | 1,28 x 0,76 x 1,1           |             |
| The length of platform extended (m)<br>(4)            | 1,8                         | 1,8         |
| Skirting board height (m) (7)                         | 0,17                        | 0,17        |
| Stowed slze(L $\times$ W) (8) $\times$ (9)rn          | 1.49 x 0.76                 | 1.49 x 0.76 |
| Stowed height (m) (10)                                | 2.03                        | 2.03        |
| Length of the machine with platform extended (m) (13) | -                           | -           |
| Height of the machine with platform folded (m) (11)   | 1,5                         | 1,59        |
| Hydraulic tank capacity (L)                           | 2                           | 2           |
| Gradeability                                          | 25%                         | 25%         |
| Wheelbase (m) (12)                                    | 1,05                        | 1,05        |
| Ground clearance (m)                                  | 0,06                        | 0,06        |
| Pothole protection board ground clearance (m) (down)  | 0,15                        | 0,15        |
| Inside rotation radius (m)                            | 0,35m                       | 0,35m       |
| Outside turning radius (m)                            | -                           | -           |
| Load number max                                       | 2                           | 2           |
| Raised time I Lowenng time (s)                        | 20/17                       | 23/19       |
| Traction speed (km/h)                                 | 3                           | 3           |
| Safe speed (km/h)                                     | 0,8                         | 0,8         |
| Vertical tilt°                                        | 3                           | 3           |
| Lateral tilt°                                         | 2                           | 2           |
| Power source                                          | 24V                         |             |
| Tire size (mm)                                        | Solid Non-marking tires 230 |             |
| Drive model                                           | -                           |             |

#### References

The options determines the weight.

The working height (CE according) is 2 meters higher than the platform height.

All machines are equipped with CE declarations which is necessary for the use in  $\ensuremath{\mathsf{Europe}}$  .